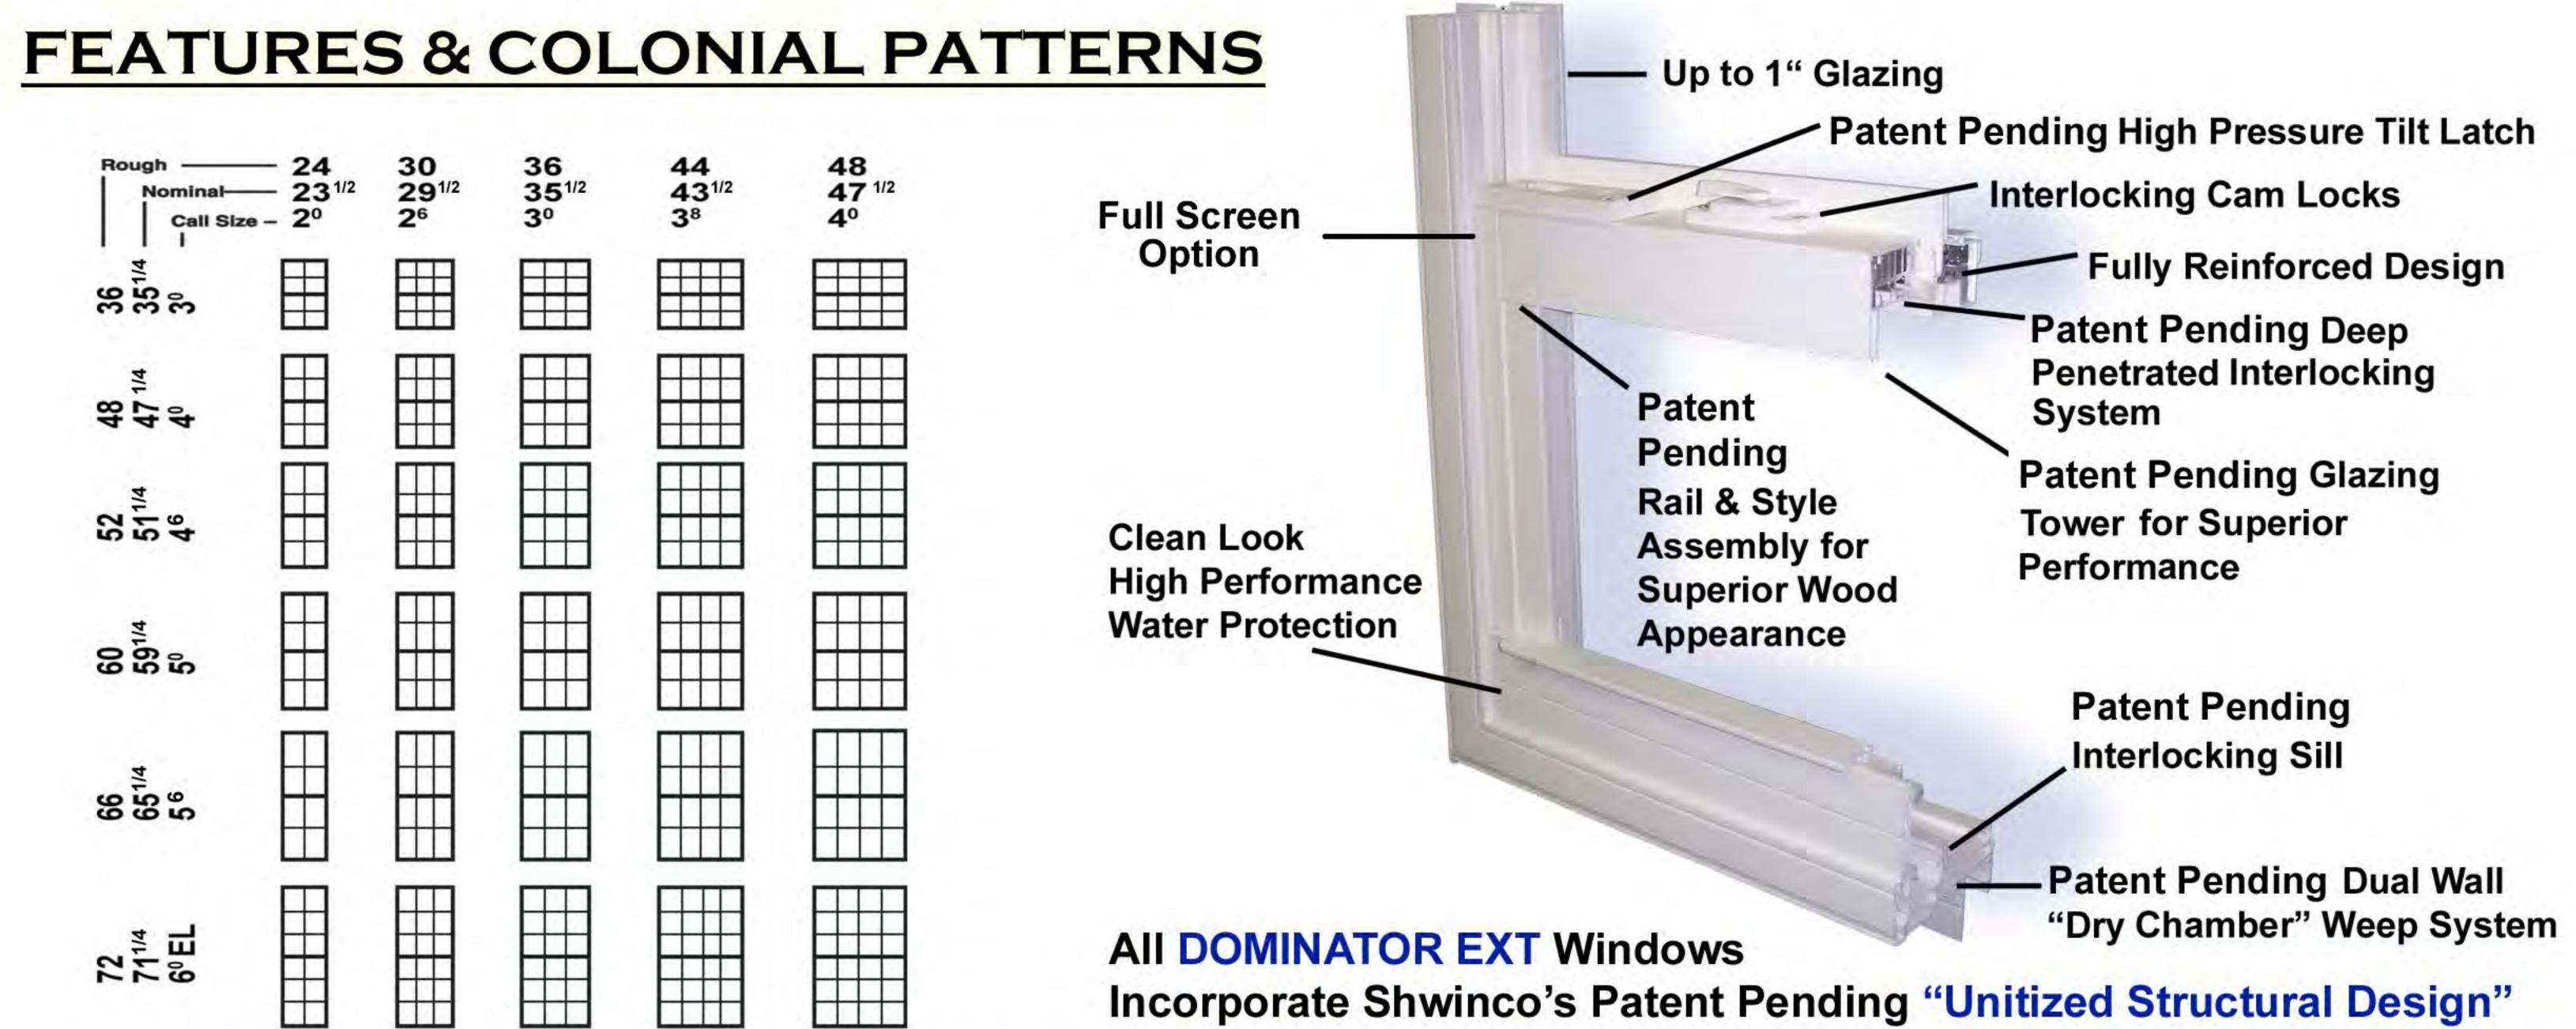

#### QUIETGUARD(R) ACOUSTICS: SOUND DAMPENING UP TO STC 38

**COMMERCIAL-GRADE BALANCES** LIFT 70% OF WINDOW WEIGHT-**OPERATING MADE EASY** 

ENERGY STAR RATED UP TO R-5

**OUTSTANDING STRUCTURAL** PERFORMANCE UP TO: **DP100 (200MPH WINDS)**, MISSLE LEVEL E (55 MPH 2X4), AND BOMB BLAST RESISTANCE (GSA/DOD TYPE 1 AND 2)